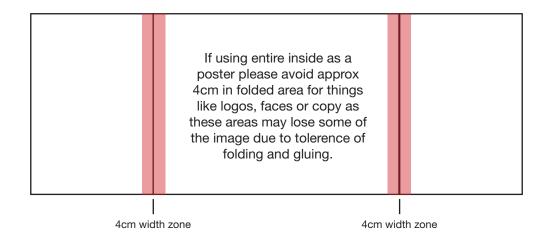

## specification

|                                                 |                        | Image Area [w x h] | Doc Size [w x h]    |
|-------------------------------------------------|------------------------|--------------------|---------------------|
| Front Page                                      | (no bleed)             | 330mm x 530mm      | 350mm x 550 mm deep |
| Back Page                                       | (no bleed)             | 330mm x 530mm      | 350mm x 550 mm deep |
|                                                 |                        |                    |                     |
| Outside Left Flap*                              | (no bleed)             | 330mm x 530mm      | 350mm x 550 mm deep |
| Outside Right Flap*                             | (no bleed)             | 330mm x 530mm      | 350mm x 550 mm deep |
| *Or the two flaps can be combined as one spread |                        |                    |                     |
| to be cut in half                               | (no bleed)             | 680mm x 530mm      | 700mm x 550 mm deep |
|                                                 |                        |                    |                     |
| Inside Flap Far Left                            | (no bleed)             | 330mm x 530mm      | 350mm x 550 mm deep |
| Inside Flap Far Right                           | (no bleed)             | 330mm x 530mm      | 350mm x 550 mm deep |
| Centre Spread                                   | (5mm bleed L & R only) | 690mm x 530mm      | 700mm x 550 mm deep |