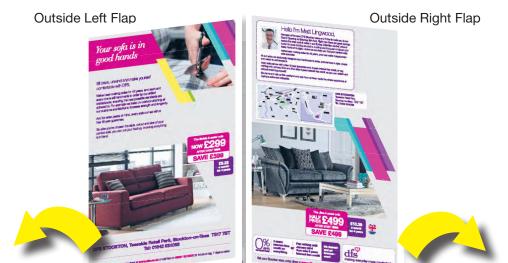

# visual |

Front cover

Back cover

Inside Far Left Flap

Centre spread (Created as one file)

Inside Far Right Flap